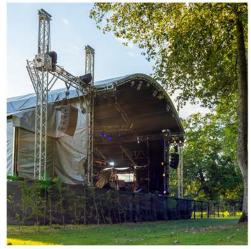

- Superbloom at the Tower of London, 2022 Slide support structure design, build and finishing Client: Historic Royal Palaces
- 3. Superbloom at the Tower of London, 2022 Slide structure design, build and finishing Client: Historic Royal Palaces
- CarFest South Laverstoke Farm Park, 2022 10m Arc roof stage and PA goalpost structure on Layher sub-structure Client: Brand Events / SWG Events
- CarFest South Laverstoke Farm Park, 2022 Main staging Layher sub-structure, 10m Arc roofs, PA towers, Accessible viewing platforms, Camera towers, and other staging structures Client: Brand Events / SWG Events
- Summer Theatre Hampton Court, 2021 & 2022 Sole Provider: Design, Stage and Dressing, Sound, Power Client: Historic Royal Palaces
- Tudor Summer School Hampton Court, 2020 Sole provider: Design, Stage and Dressing, Sound, Power Client: Historic Royal Palaces
- Superbloom at the Tower of London, 2022 Public access structures provider Client: Historic Royal Palaces
- The Grand Tour: 'A Massive Hunt' launch London, 2020 Truss arch using bespoke hinge components with blackout sleeves Client: Bearded Kitten for Amazon TV
- The Grid at Boomtown Fair The Matterley Estate, South Downs, 2022 Layher structure and staging provider Client: Boomtown
- Boomtown Fair The Matterley Estate, South Downs, 2022 Layher structure and staging provider, Laser towers with Layher Protect Client: Boomtown
- 12. Superbloom at the Tower of London, 2022 Entrance gantry design, build and finishing Client: Historic Royal Palaces
- Superbloom at the Tower of London, 2022 Entrance and Ticket gantry design, build and finishing Client: Historic Royal Palaces
- 14. Private Party Henley, 2021 Sole Provider: Staging, Sound, Lighting, Power Client: Private