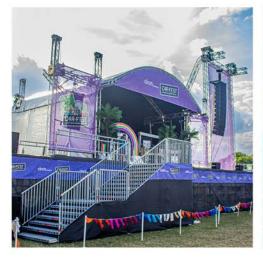

- Superbloom at the Tower of London, 2022 Slide support structure design, build and finishing Client: Historic Royal Palaces
- 3. Superbloom at the Tower of London, 2022 Slide structure design, build and finishing Client: Historic Royal Palaces
- CarFest South Laverstoke Farm Park, 2022 10m Arc roof stage and PA goalpost structure on Layher sub-structure Client: Brand Events / SWG Events
- CarFest South Laverstoke Farm Park, 2022 Main staging Layher sub-structure, 10m Arc roofs, PA towers, Accessible viewing platforms, Camera towers, and other staging structures Client: Brand Events / SWG Events
- Summer Theatre Hampton Court, 2021 & 2022 Sole Provider: Design, Stage and Dressing, Sound, Power Client: Historic Royal Palaces
- Tudor Summer School Hampton Court, 2020 Sole provider: Design, Stage and Dressing, Sound, Power Client: Historic Royal Palaces
- Superbloom at the Tower of London, 2022 Public access structures provider Client: Historic Royal Palaces
- The Grand Tour: 'A Massive Hunt' launch London, 2020 Truss arch using bespoke hinge components with blackout sleeves Client: Bearded Kitten for Amazon TV
- The Grid at Boomtown Fair The Matterley Estate, South Downs, 2022 Layher structure and staging provider Client: Boomtown
- Boomtown Fair The Matterley Estate, South Downs, 2022 Layher structure and staging provider, Laser towers with Layher Protect Client: Boomtown
- 12. Superbloom at the Tower of London, 2022 Entrance gantry design, build and finishing Client: Historic Royal Palaces
- Superbloom at the Tower of London, 2022 Entrance and Ticket gantry design, build and finishing Client: Historic Royal Palaces
- 14. Private Party Henley, 2021 Sole Provider: Staging, Sound, Lighting, Power Client: Private