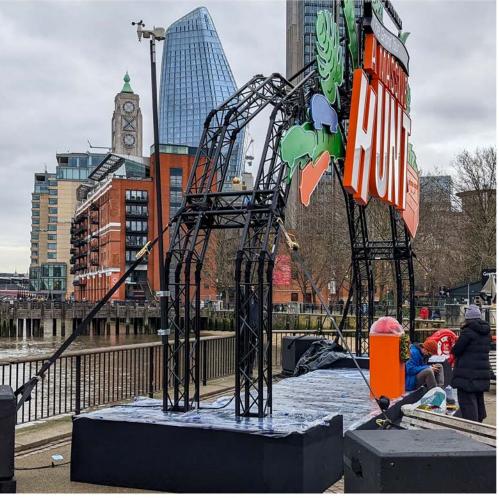

- Superbloom at the Tower of London, 2022 Slide support structure design, build and finishing Client: Historic Royal Palaces
- 3. Superbloom at the Tower of London, 2022 Slide structure design, build and finishing Client: Historic Royal Palaces
- CarFest South Laverstoke Farm Park, 2022 10m Arc roof stage and PA goalpost structure on Layher sub-structure Client: Brand Events / SWG Events
- CarFest South Laverstoke Farm Park, 2022 Main staging Layher sub-structure, 10m Arc roofs, PA towers, Accessible viewing platforms, Camera towers, and other staging structures Client: Brand Events / SWG Events
- Summer Theatre Hampton Court, 2021 & 2022 Sole Provider: Design, Stage and Dressing, Sound, Power Client: Historic Royal Palaces
- Tudor Summer School Hampton Court, 2020 Sole provider: Design, Stage and Dressing, Sound, Power Client: Historic Royal Palaces
- Superbloom at the Tower of London, 2022 Public access structures provider Client: Historic Royal Palaces
- The Grand Tour: 'A Massive Hunt' launch London, 2020 Truss arch using bespoke hinge components with blackout sleeves Client: Bearded Kitten for Amazon TV
- The Grid at Boomtown Fair The Matterley Estate, South Downs, 2022 Layher structure and staging provider Client: Boomtown
- Boomtown Fair The Matterley Estate, South Downs, 2022 Layher structure and staging provider, Laser towers with Layher Protect Client: Boomtown
- 12. Superbloom at the Tower of London, 2022 Entrance gantry design, build and finishing Client: Historic Royal Palaces
- Superbloom at the Tower of London, 2022 Entrance and Ticket gantry design, build and finishing Client: Historic Royal Palaces
- 14. Private Party Henley, 2021 Sole Provider: Staging, Sound, Lighting, Power Client: Private