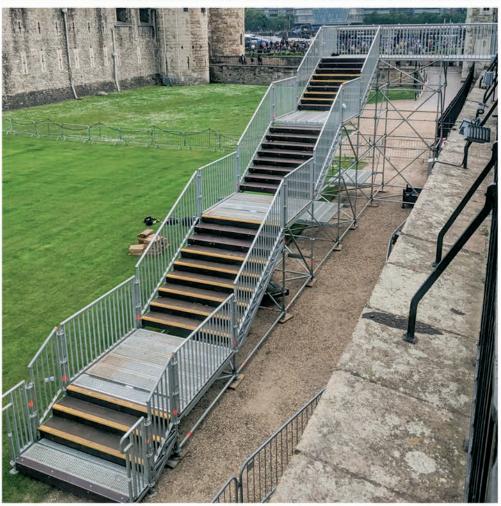

114m bespoke accessible ramp for public access, constructed on a scheduled monument site.

Staging, set design and build; technical production and public access. 面面

OFC. (Clockwise)

Superbloom – Tower of London: Sole temporary structure supplier CarFest South – Laverstoke Park: Large-scale Layher & staging structures Horrible Histories – Tower of London: Sole production supplier Private Party – Henley: Sole production supplier