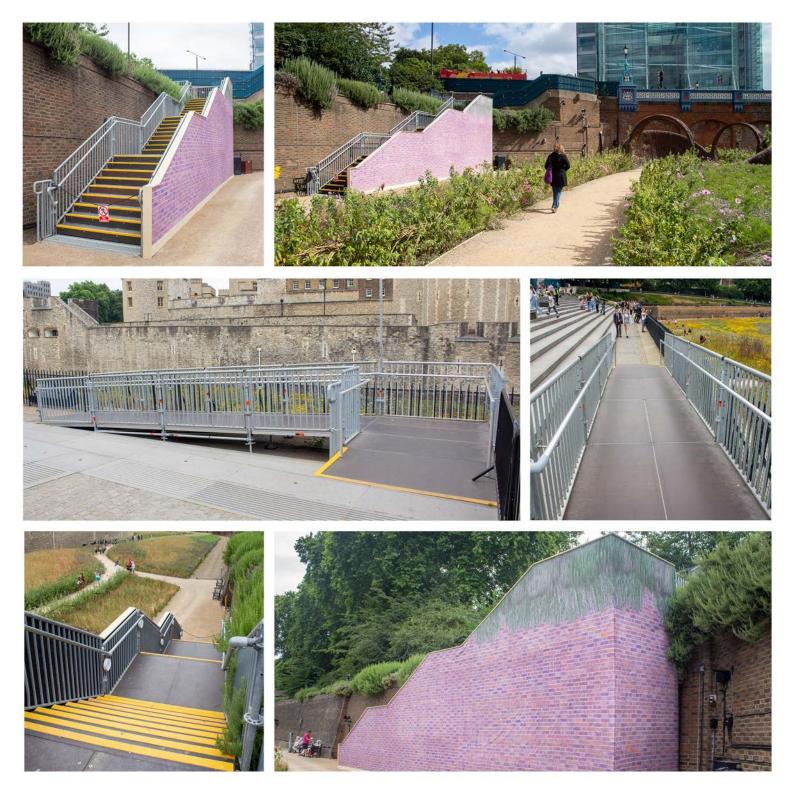

114m bespoke accessible ramp for public access, constructed on a scheduled monument site.

Staging, set design and build; technical production and public access. 面面

OFC. (Clockwise)

Superbloom – Tower of London: Sole temporary structure supplier CarFest South – Laverstoke Park: Large-scale Layher & staging structures Horrible Histories – Tower of London: Sole production supplier Private Party – Henley: Sole production supplier

- Superbloom at the Tower of London, 2022 Slide support structure design, build and finishing Client: Historic Royal Palaces
- 3. Superbloom at the Tower of London, 2022 Slide structure design, build and finishing Client: Historic Royal Palaces
- CarFest South Laverstoke Farm Park, 2022 10m Arc roof stage and PA goalpost structure on Layher sub-structure Client: Brand Events / SWG Events
- CarFest South Laverstoke Farm Park, 2022 Main staging Layher sub-structure, 10m Arc roofs, PA towers, Accessible viewing platforms, Camera towers, and other staging structures Client: Brand Events / SWG Events
- Summer Theatre Hampton Court, 2021 & 2022 Sole Provider: Design, Stage and Dressing, Sound, Power Client: Historic Royal Palaces
- Tudor Summer School Hampton Court, 2020 Sole provider: Design, Stage and Dressing, Sound, Power Client: Historic Royal Palaces
- Superbloom at the Tower of London, 2022 Public access structures provider Client: Historic Royal Palaces
- The Grand Tour: 'A Massive Hunt' launch London, 2020 Truss arch using bespoke hinge components with blackout sleeves Client: Bearded Kitten for Amazon TV
- The Grid at Boomtown Fair The Matterley Estate, South Downs, 2022 Layher structure and staging provider Client: Boomtown
- Boomtown Fair The Matterley Estate, South Downs, 2022 Layher structure and staging provider, Laser towers with Layher Protect Client: Boomtown
- 12. Superbloom at the Tower of London, 2022 Entrance gantry design, build and finishing Client: Historic Royal Palaces
- Superbloom at the Tower of London, 2022 Entrance and Ticket gantry design, build and finishing Client: Historic Royal Palaces
- 14. Private Party Henley, 2021 Sole Provider: Staging, Sound, Lighting, Power Client: Private

- Private Party Henley, 2021 Sole Provider: Landscape and amenity lighting. Power generation and site power distribution Client: Private
- Private Party Henley, 2021 Sole Provider: Landscape and amenity lighting. Power generation and site power distribution Client: Private
- Cinch Viewing Platform Latitude, Creamfields, and TRNSMT, 2021 Structure design, build and finishing Client: Creation Live
- Black Coffee at Drumsheds, 2021 Entourage viewing platforms Client: Drumsheds
- 19. Black Coffee at Drumsheds, 2021 Entourage viewing platforms Client: Drumsheds
- 20. Superbloom at the Tower of London, 2022 Accessible exit ramp design, build and finishing Client: Historic Royal Palaces
- 21. Superbloom at the Tower of London, 2022 Accessible exit ramp design, build and finishing Client: Historic Royal Palaces
- 22. Red Bull Christmas Party, 2013 Venue dressing, bespoke prop design and construction Client: SWG
- Festival of Marketing Tobacco Docks, 2019 Set design and construction Client: SWG
- 24. Horrible Histories at the Tower of London, 2019 Sole provider: Design, Stage and Dressing, Sound, Production, Power distribution and Public access Client: Historic Royal Palaces
- 25. Horrible Histories at the Tower of London, 2019 Sole provider: Design, Stage and Dressing, Sound, Production, Power distribution and Public access Client: Historic Royal Palaces
- Horrible Histories at Hampton Court, 2021 Sole provider: Design, Stage & Dressing, Sound, Lighting & Power Client: Historic Royal Palaces
- OBC. OTP at the Event Production Show 2022