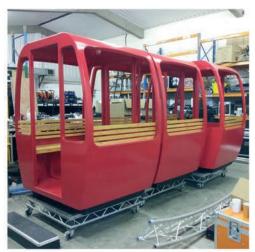

Set creation, dressing and technical production.

-

A CARLES AND A CARLES AND A CARLES AND A





Staging, sound and technical production with socially distanced viewing.















Large-scale Layher staging and set support structures.











design, build and finishing.















Sound, lighting, staging and production solutions for private events.













Landscape and amenity lighting. Power generation and site power distribution.

























Public access viewing structures in bespoke configuration.





114m bespoke accessible ramp for public access, constructed on a scheduled monument site.

























Staging, set design and build; technical production and public access. 面面















OFC. (Clockwise)

Superbloom – Tower of London: Sole temporary structure supplier CarFest South – Laverstoke Park: Large-scale Layher & staging structures Horrible Histories – Tower of London: Sole production supplier Private Party – Henley: Sole production supplier

- Superbloom at the Tower of London, 2022 Slide support structure design, build and finishing Client: Historic Royal Palaces
- 3. Superbloom at the Tower of London, 2022 Slide structure design, build and finishing Client: Historic Royal Palaces
- CarFest South Laverstoke Farm Park, 2022 10m Arc roof stage and PA goalpost structure on Layher sub-structure Client: Brand Events / SWG Events
- CarFest South Laverstoke Farm Park, 2022