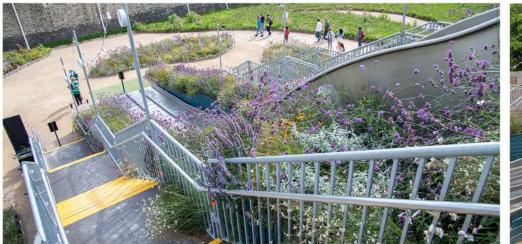

114m bespoke accessible ramp for public access, constructed on a scheduled monument site.

Staging, set design and build; technical production and public access. 面面

OFC. (Clockwise)

Superbloom – Tower of London: Sole temporary structure supplier CarFest South – Laverstoke Park: Large-scale Layher & staging structures Horrible Histories – Tower of London: Sole production supplier Private Party – Henley: Sole production supplier