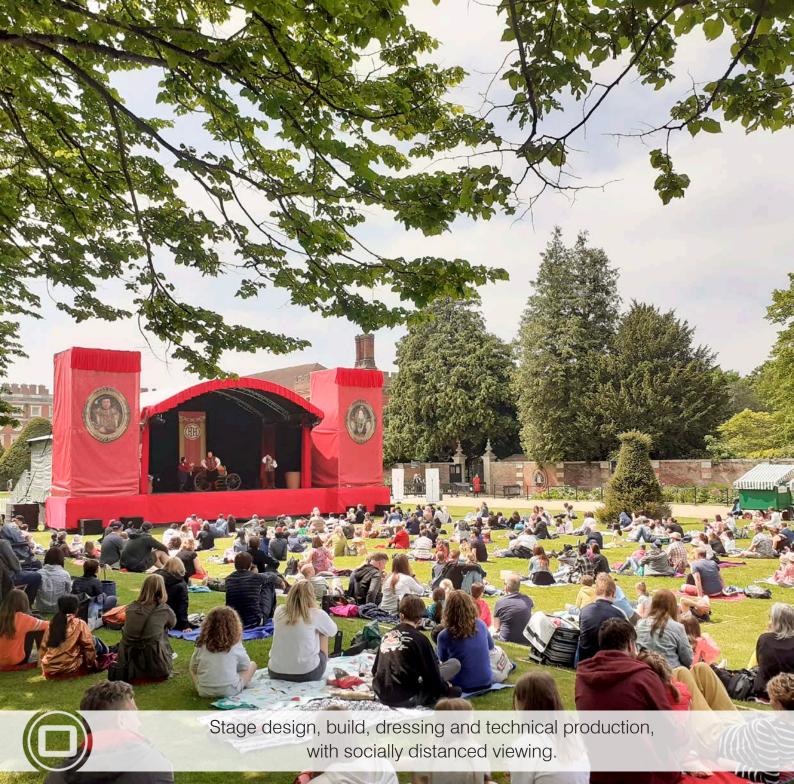

- Superbloom at the Tower of London, 2022 Slide support structure design, build and finishing Client: Historic Royal Palaces
- 3. Superbloom at the Tower of London, 2022 Slide structure design, build and finishing Client: Historic Royal Palaces
- CarFest South Laverstoke Farm Park, 2022 10m Arc roof stage and PA goalpost structure on Layher sub-structure Client: Brand Events / SWG Events
- CarFest South Laverstoke Farm Park, 2022 Main staging Layher sub-structure, 10m Arc roofs, PA towers, Accessible viewing platforms, Camera towers, and other staging structures Client: Brand Events / SWG Events
- Summer Theatre Hampton Court, 2021 & 2022 Sole Provider: Design, Stage and Dressing, Sound, Power Client: Historic Royal Palaces
- Tudor Summer School Hampton Court, 2020 Sole provider: Design, Stage and Dressing, Sound, Power Client: Historic Royal Palaces
- Superbloom at the Tower of London, 2022 Public access structures provider Client: Historic Royal Palaces
- The Grand Tour: 'A Massive Hunt' launch London, 2020 Truss arch using bespoke hinge components with blackout sleeves Client: Bearded Kitten for Amazon TV
- The Grid at Boomtown Fair The Matterley Estate, South Downs, 2022 Layher structure and staging provider Client: Boomtown
- Boomtown Fair The Matterley Estate, South Downs, 2022 Layher structure and staging provider, Laser towers with Layher Protect Client: Boomtown
- 12. Superbloom at the Tower of London, 2022 Entrance gantry design, build and finishing Client: Historic Royal Palaces
- Superbloom at the Tower of London, 2022 Entrance and Ticket gantry design, build and finishing Client: Historic Royal Palaces
- 14. Private Party Henley, 2021 Sole Provider: Staging, Sound, Lighting, Power Client: Private