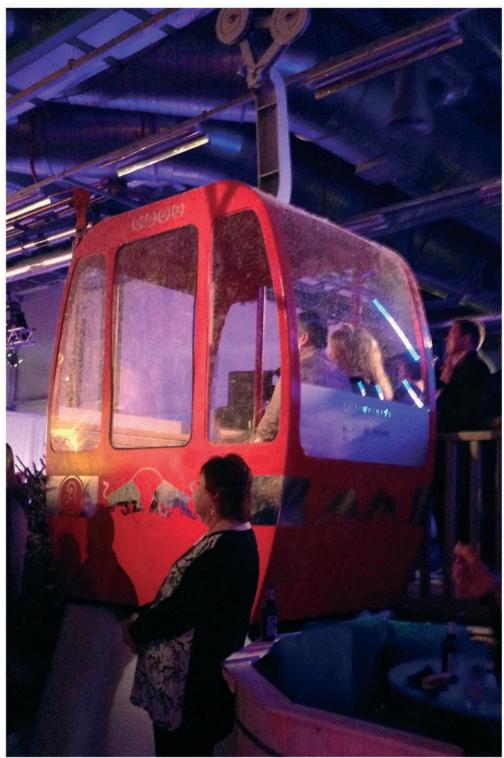

Set creation, dressing and technical production.

-

A CARLES AND A CARLES AND A CARLES AND A





Staging, sound and technical production with socially distanced viewing.















Large-scale Layher staging and set support structures.











design, build and finishing.















Sound, lighting, staging and production solutions for private events.













Landscape and amenity lighting. Power generation and site power distribution.

























Public access viewing structures in bespoke configuration.





114m bespoke accessible ramp for public access, constructed on a scheduled monument site.

























Staging, set design and build; technical production and public access. 面面















OFC. (Clockwise)

Superbloom – Tower of London: Sole temporary structure supplier CarFest South – Laverstoke Park: Large-scale Layher & staging structures Horrible Histories – Tower of London: Sole production supplier Private Party – Henley: Sole production supplier

- Superbloom at the Tower of London, 2022 Slide support structure design, build and finishing Client: Historic Royal Palaces
- 3. Superbloom at the Tower of London, 2022 Slide structure design, build and finishing Client: Historic Royal Palaces
- CarFest South Laverstoke Farm Park, 2022 10m Arc roof stage and PA goalpost structure on Layher sub-structure Client: Brand Events / SWG Events
- CarFest South Laverstoke Farm Park, 2022 M