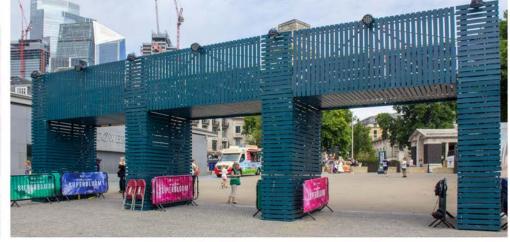

- Superbloom at the Tower of London, 2022 Slide support structure design, build and finishing Client: Historic Royal Palaces
- 3. Superbloom at the Tower of London, 2022 Slide structure design, build and finishing Client: Historic Royal Palaces
- CarFest South Laverstoke Farm Park, 2022 10m Arc roof stage and PA goalpost structure on Layher sub-structure Client: Brand Events / SWG Events
- CarFest South Laverstoke Farm Park, 2022 Main staging Layher sub-structure, 10m Arc roofs, PA towers, Accessible viewing platforms, Camera towers, and other staging structures Client: Brand Events / SWG Events
- Summer Theatre Hampton Court, 2021 & 2022 Sole Provider: Design, Stage and Dressing, Sound, Power Client: Historic Royal Palaces
- Tudor Summer School Hampton Court, 2020 Sole provider: Design, Stage and Dressing, Sound, Power Client: Historic Royal Palaces
- Superbloom at the Tower of London, 2022 Public access structures provider Client: Historic Royal Palaces
- The Grand Tour: 'A Massive Hunt' launch London, 2020 Truss arch using bespoke hinge components with blackout sleeves Client: Bearded Kitten for Amazon TV
- The Grid at Boomtown Fair The Matterley Estate, South Downs, 2022 Layher structure and staging provider Client: Boomtown
- Boomtown Fair The Matterley Estate, South Downs, 2022 Layher structure and staging provider, Laser towers with Layher Protect Client: Boomtown
- 12. Superbloom at the Tower of London, 2022 Entrance gantry design, build and finishing Client: Historic Royal Palaces
- Superbloom at the Tower of London, 2022 Entrance and Ticket gantry design, build and finishing Client: Historic Royal Palaces
- 14. Private Party Henley, 2021 Sole Provider: Staging, Sound, Lighting, Power Client: Private