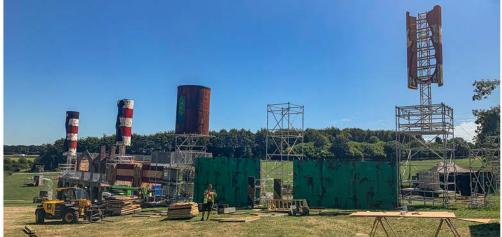

- Superbloom at the Tower of London, 2022 Slide support structure design, build and finishing Client: Historic Royal Palaces
- 3. Superbloom at the Tower of London, 2022 Slide structure design, build and finishing Client: Historic Royal Palaces
- CarFest South Laverstoke Farm Park, 2022 10m Arc roof stage and PA goalpost structure on Layher sub-structure Client: Brand Events / SWG Events
- CarFest South Laverstoke Farm Park, 2022 Main staging Layher sub-structure, 10m Arc roofs, PA towers, Accessible viewing platforms, Camera towers, and other staging structures Client: Brand Events / SWG Events
- Summer Theatre Hampton Court, 2021 & 2022 Sole Provider: Design, Stage and Dressing, Sound, Power Client: Historic Royal Palaces
- Tudor Summer School Hampton Court, 2020 Sole provider: Design, Stage and Dressing, Sound, Power Client: Historic Royal Palaces
- Superbloom at the Tower of London, 2022 Public access structures provider Client: Historic Royal Palaces
- The Grand Tour: 'A Massive Hunt' launch London, 2020 Truss arch using bespoke hinge components with blackout sleeves Client: Bearded Kitten for Amazon TV
- The Grid at Boomtown Fair The Matterley Estate, South Downs, 2022 Layher structure and staging provider Client: Boomtown
- Boomtown Fair The Matterley Estate, South Downs, 2022 Layher structure and staging provider, Laser towers with Layher Protect Client: Boomtown
- 12. Superbloom at the Tower of London, 2022 Entrance gantry design, build and finishing Client: Historic Royal Palaces
- Superbloom at the Tower of London, 2022 Entrance and Ticket gantry design, build and finishing Client: Historic Royal Palaces
- 14. Private Party Henley, 2021 Sole Provider: Staging, Sound, Lighting, Power Client: Private