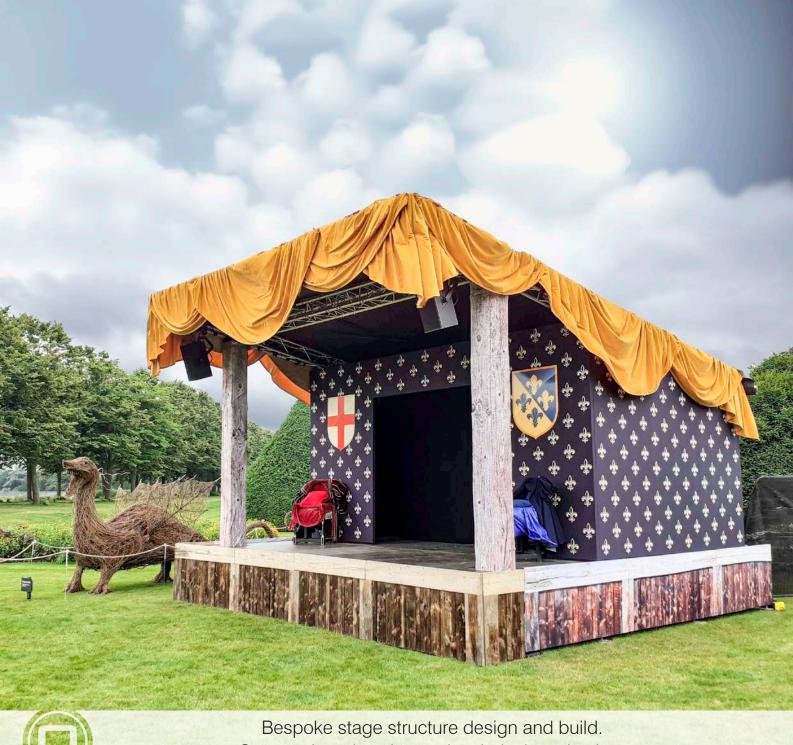

- Superbloom at the Tower of London, 2022 Slide support structure design, build and finishing Client: Historic Royal Palaces
- 3. Superbloom at the Tower of London, 2022 Slide structure design, build and finishing Client: Historic Royal Palaces
- CarFest South Laverstoke Farm Park, 2022 10m Arc roof stage and PA goalpost structure on Layher sub-structure Client: Brand Events / SWG Events
- CarFest South Laverstoke Farm Park, 2022 Main staging Layher sub-structure, 10m Arc roofs, PA towers, Accessible viewing platforms, Camera towers, and other staging structures Client: Brand Events / SWG Events
- Summer Theatre Hampton Court, 2021 & 2022 Sole Provider: Design, Stage and Dressing, Sound, Power Client: Historic Royal Palaces
- Tudor Summer School Hampton Court, 2020 Sole provider: Design, Stage and Dressing, Sound, Power Client: Historic Royal Palaces
- Superbloom at the Tower of London, 2022 Public access structures provider Client: Historic Royal Palaces
- The Grand Tour: 'A Massive Hunt' launch London, 2020 Truss arch using bespoke hinge components with blackout sleeves Client: Bearded Kitten for Amazon TV
- The Grid at Boomtown Fair The Matterley Estate, South Downs, 2022 Layher structure and staging provider Client: Boomtown
- Boomtown Fair The Matterley Estate, South Downs, 2022 Layher structure and staging provider, Laser towers with Layher Protect Client: Boomtown
- 12. Superbloom at the Tower of London, 2022 Entrance gantry design, build and finishing Client: Historic Royal Palaces
- Superbloom at the Tower of London, 2022 Entrance and Ticket gantry design, build and finishing Client: Historic Royal Palaces
- 14. Private Party Henley, 2021 Sole Provider: Staging, Sound, Lighting, Power Client: Private