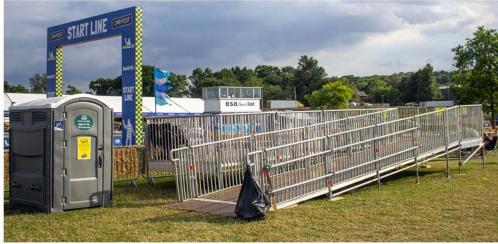

114m bespoke accessible ramp for public access, constructed on a scheduled monument site.

Staging, set design and build; technical production and public access. 面面

OFC. (Clockwise)

Superbloom – Tower of London: Sole temporary structure supplier CarFest South – Laverstoke Park: Large-scale Layher & staging structures Horrible Histories – Tower of London: Sole production supplier Private Party – Henley: Sole production supplier