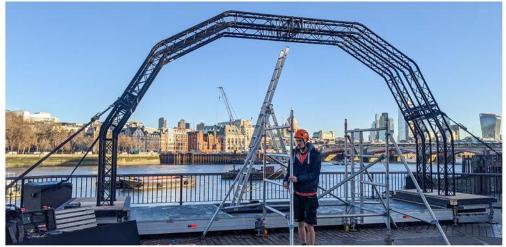

- Superbloom at the Tower of London, 2022 Slide support structure design, build and finishing Client: Historic Royal Palaces
- 3. Superbloom at the Tower of London, 2022 Slide structure design, build and finishing Client: Historic Royal Palaces
- CarFest South Laverstoke Farm Park, 2022 10m Arc roof stage and PA goalpost structure on Layher sub-structure Client: Brand Events / SWG Events
- CarFest South Laverstoke Farm Park, 2022 Main staging Layher sub-structure, 10m Arc roofs, PA towers, Accessible viewing platforms, Camera towers, and other staging structures Client: Brand Events / SWG Events
- Summer Theatre Hampton Court, 2021 & 2022 Sole Provider: Design, Stage and Dressing, Sound, Power Client: Historic Royal Palaces
- Tudor Summer School Hampton Court, 2020 Sole provider: Design, Stage and Dressing, Sound, Power Client: Historic Royal Palaces
- Superbloom at the Tower of London, 2022 Public access structures provider Client: Historic Royal Palaces
- The Grand Tour: 'A Massive Hunt' launch London, 2020 Truss arch using bespoke hinge components with blackout sleeves Client: Bearded Kitten for Amazon TV
- The Grid at Boomtown Fair The Matterley Estate, South Downs, 2022 Layher structure and staging provider Client: Boomtown
- Boomtown Fair The Matterley Estate, South Downs, 2022 Layher structure and staging provider, Laser towers with Layher Protect Client: Boomtown
- 12. Superbloom at the Tower of London, 2022 Entrance gantry design, build and finishing Client: Historic Royal Palaces
- Superbloom at the Tower of London, 2022 Entrance and Ticket gantry design, build and finishing Client: Historic Royal Palaces
- 14. Private Party Henley, 2021 Sole Provider: Staging, Sound, Lighting, Power Client: Private