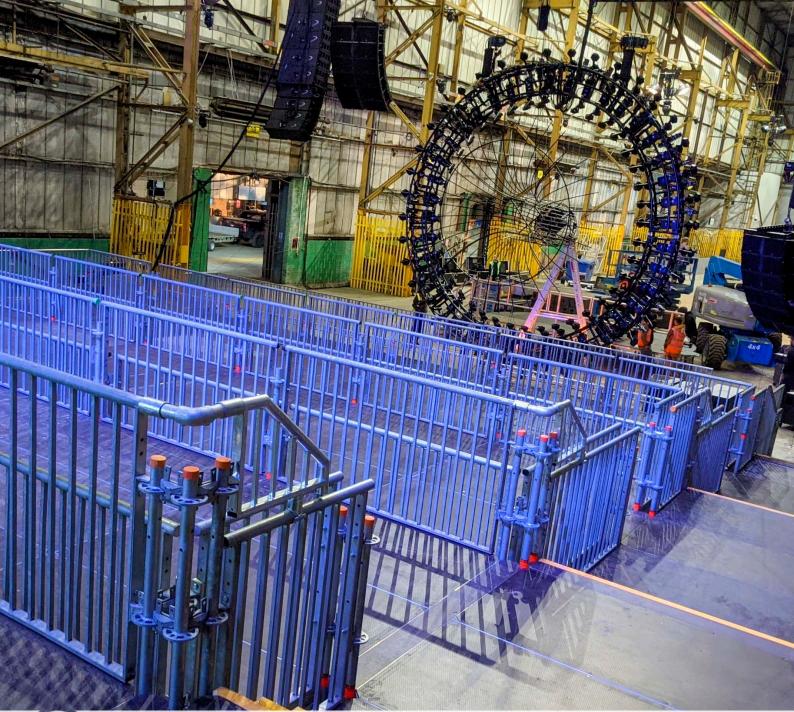

- Superbloom at the Tower of London, 2022 Slide support structure design, build and finishing Client: Historic Royal Palaces
- 3. Superbloom at the Tower of London, 2022 Slide structure design, build and finishing Client: Historic Royal Palaces
- CarFest South Laverstoke Farm Park, 2022 10m Arc roof stage and PA goalpost structure on Layher sub-structure Client: Brand Events / SWG Events
- CarFest South Laverstoke Farm Park, 2022 Main staging Layher sub-structure, 10m Arc roofs, PA towers, Accessible viewing platforms, Camera towers, and other staging structures Client: Brand Events / SWG Events
- Summer Theatre Hampton Court, 2021 & 2022 Sole Provider: Design, Stage and Dressing, Sound, Power Client: Historic Royal Palaces
- Tudor Summer School Hampton Court, 2020 Sole provider: Design, Stage and Dressing, Sound, Power Client: Historic Royal Palaces
- Superbloom at the Tower of London, 2022 Public access structures provider Client: Historic Royal Palaces
- The Grand Tour: 'A Massive Hunt' launch London, 2020 Truss arch using bespoke hinge components with blackout sleeves Client: Bearded Kitten for Amazon TV
- The Grid at Boomtown Fair The Matterley Estate, South Downs, 2022 Layher structure and staging provider Client: Boomtown
- Boomtown Fair The Matterley Estate, South Downs, 2022 Layher structure and staging provider, Laser towers with Layher Protect Client: Boomtown
- 12. Superbloom at the Tower of London, 2022 Entrance gantry design, build and finishing Client: Historic Royal Palaces
- Superbloom at the Tower of London, 2022 Entrance and Ticket gantry design, build and finishing Client: Historic Royal Palaces
- 14. Private Party Henley, 2021 Sole Provider: Staging, Sound, Lighting, Power Client: Private