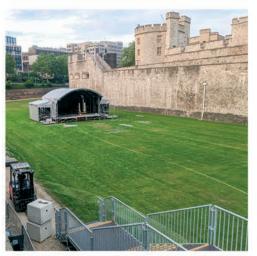

114m bespoke accessible ramp for public access, constructed on a scheduled monument site.

Staging, set design and build; technical production and public access. 面面

OFC. (Clockwise)

Superbloom – Tower of London: Sole temporary structure supplier CarFest South – Laverstoke Park: Large-scale Layher & staging structures Horrible Histories – Tower of London: Sole production supplier Private Party – Henley: Sole production supplier

- Superbloom at the Tower of London, 2022 Slide support structure design, build and finishing Client: Historic Royal Palaces
- 3. Superbloom at the Tower of London, 2022 Slide structure design, build and finishing Client: Historic Royal Palaces
- CarFest South Laverstoke Farm Park, 2022 10m Arc roof stage and PA goalpost structure on Layher sub-structure Client: Brand Events / SWG Events
- CarFest South Laverstoke Farm Park, 2022 Main staging Layher sub-structure, 10m Arc roofs, PA towers, Accessible viewing platforms, Camera towers, and other staging structures Client: Brand Events / SWG Events
- Summer Theatre Hampton Court, 2021 & 2022 Sole Provider: Design, Stage and Dressing, Sound, Power Client: Historic Royal Palaces
- Tudor Summer School Hampton Court, 2020 Sole provider: Design, Stage and Dressing, Sound, Power Client: Historic Royal Palaces
- Superbloom at the Tower of London, 2022 Public access structures provider Client: Historic Royal Palaces
- The Grand Tour: 'A Massive Hunt' launch London, 2020 Truss arch using bespoke hinge components with blackout sleeves Client: Bearded Kitten for Amazon TV
- The Grid at Boomtown Fair The Matterley Estate, South Downs, 2022 Layher structure and staging provider Client: Boomtown
- Boomtown Fair The Matterley Estate, South Downs, 2022 Layher structure and staging provider, Laser towers with Layher Protect Client: Boomtown
- 12. Superbloom at the Tower of London, 2022 Entrance gantry design, build and finishing Client: Historic Royal Palaces
- Superbloom at the Tower of London, 2022 Entrance and Ticket gantry design, build and finishing Client: Historic Royal Palaces
- 14. Private Party Henley, 2021 Sole Provider: Staging, Sound, Lighting, Power Client: Private